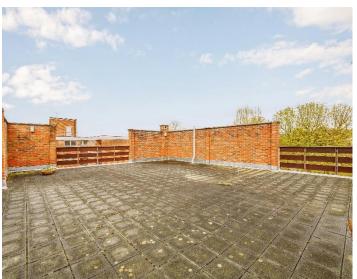

## A LIGHT & AIRY PENTHOUSE APARTMENT. THREE DOUBLE BEDROOMS ENJOYING SPECTACULAR PANORAMIC VIEWS WITH A PRIVATE ROOF TERRACE

Ideally located in this quiet & exclusive spot just a couple of minutes' walks from North Ealing [Piccadilly Line] Station, and Ealing Common. A short stroll to Ealing Broadaway Town Centre and Station with all the benefits of Elizabeth, Central and District Lines. Enjoying easy access to Central London and the West Country via M4 and A40 motorways and falling within the Ada Lovelace school catchment area.

This inviting 4th-floor penthouse apartment offers a comfortable and well-equipped living space, complete with gas central heating, double-glazed windows, and a fitted kitchen and bathroom. It comprises three double bedrooms, with the main bedroom enjoying an en-suite bathroom. The property requires updating, it has been under the same ownership since 1968 and boasts a private roof terrace. The building is benefits with a lift that provides access to all floors, while the landscaped gardens outside are well-maintained. Additional benefits include a double garage and an onsite caretaker who oversees the day-to-day maintenance. This Property includes a share of the caretaker's flat. NO CHAIN

## **Thackeray Court**

Flat Area = 126.9 sq / 1365 sq ft Roof Terrace = 88.7 sq m / 955 sq ft Garage = 25.8 sq / 277 sq ft

Although every attempt has been made to ensure accuracy, all measurements are approximate. The floorplan is for illustrative purposes only and not to scale.