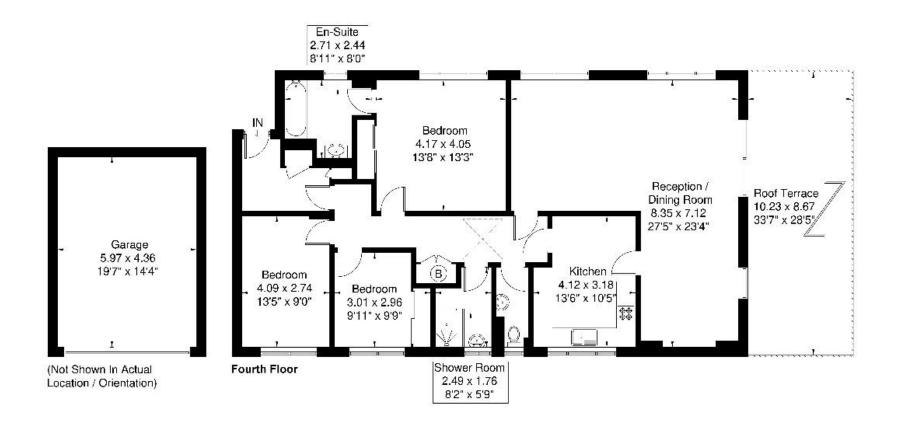

This inviting 4th-floor penthouse apartment offers a comfortable and well-equipped living space, complete with gas central heating, double-glazed windows, and a fitted kitchen and bathroom. It comprises three double bedrooms, with the main bedroom enjoying an en-suite bathroom. The property requires updating, it has been under the same ownership since 1968 and boasts a private roof terrace. The building is benefits with a lift that provides access to all floors, while the landscaped gardens outside are well-maintained. Additional benefits include a double garage and an onsite caretaker who oversees the day-to-day maintenance. This Property includes a share of the caretaker's flat. NO CHAIN

## **Thackeray Court**

Flat Area = 126.9 sq / 1365 sq ft Roof Terrace = 88.7 sq m / 955 sq ft Garage = 25.8 sq / 277 sq ft

Although every attempt has been made to ensure accuracy, all measurements are approximate. The floorplan is for illustrative purposes only and not to scale.