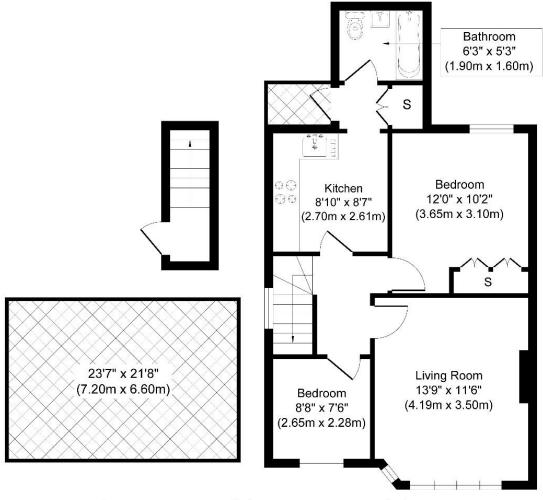

## TWO-BEDROOM MAISONETTE WITH PRIVATE GARDEN AND BALCONY

This well-proportioned maisonette offers a spacious reception room. Two good size bedrooms. Modern fitted kitchen. Bathroom. Private garden and balcony.

## 83 Connell Crescent, London W5

Approximate Gross Internal Floor Area 537.98 sq. ft / 49.98 sq. m

Illustration for identification purposes only, measurements are approximate, not to scale. produced by jcphotographystudio.com