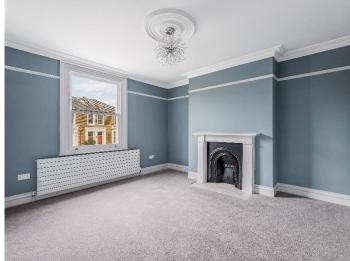

This newly modernised family home enjoys a spacious double reception room. Stunning kitchen / breakfast room and downstairs cloakroom. Five good size bedrooms. Luxury new bathroom and two stylish ensuite shower rooms. Benefiting from gas fired central heating assisted by double glazing. Underfloor heating. Solid wood floors. Open aspect / home office / summerhouse with hardwired Wi-Fi and underfloor heating. Landscaped *SOUTH FACING* rear garden. Own drive with electric charging point and intruder alarm and surveillance cameras.