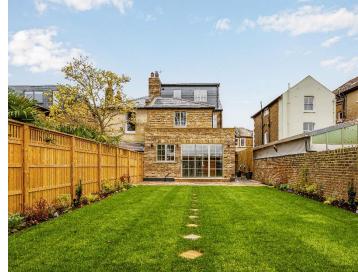

This newly modernised family home enjoys a spacious double reception room. Stunning kitchen / breakfast room and downstairs cloakroom. Five good size bedrooms. Luxury new bathroom and two stylish ensuite shower rooms. Benefiting from gas fired central heating assisted by double glazing. Underfloor heating. Solid wood floors. Open aspect / home office / summerhouse with hardwired Wi-Fi and underfloor heating. Landscaped *SOUTH FACING* rear garden. Own drive with electric charging point and intruder alarm and surveillance cameras.