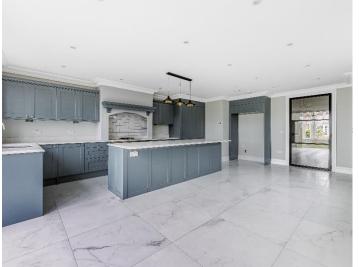

This newly modernised family home enjoys a spacious double reception room. Stunning kitchen / breakfast room and downstairs cloakroom. Five good size bedrooms. Luxury new bathroom and two stylish ensuite shower rooms. Benefiting from gas fired central heating assisted by double glazing. Underfloor heating. Solid wood floors. Open aspect / home office / summerhouse with hardwired Wi-Fi and underfloor heating. Landscaped *SOUTH FACING* rear garden. Own drive with electric charging point and intruder alarm and surveillance cameras.