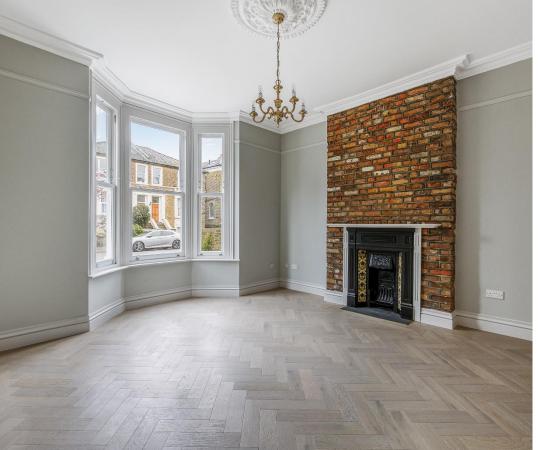

This newly modernised family home enjoys a spacious double reception room. Stunning kitchen / breakfast room and downstairs cloakroom. Five good size bedrooms. Luxury new bathroom and two stylish ensuite shower rooms. Benefiting from gas fired central heating assisted by double glazing. Underfloor heating. Solid wood floors. Open aspect / home office / summerhouse with hardwired Wi-Fi and underfloor heating. Landscaped *SOUTH FACING* rear garden. Own drive with electric charging point and intruder alarm and surveillance cameras.