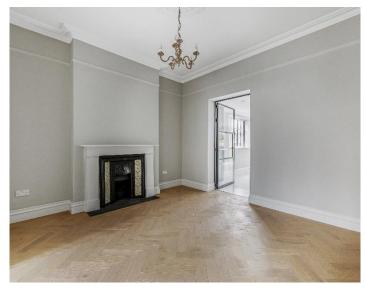

This newly modernised family home enjoys a spacious double reception room. Stunning kitchen / breakfast room and downstairs cloakroom. Five good size bedrooms. Luxury new bathroom and two stylish ensuite shower rooms. Benefiting from gas fired central heating assisted by double glazing. Underfloor heating. Solid wood floors. Open aspect / home office / summerhouse with hardwired Wi-Fi and underfloor heating. Landscaped *SOUTH FACING* rear garden. Own drive with electric charging point and intruder alarm and surveillance cameras.