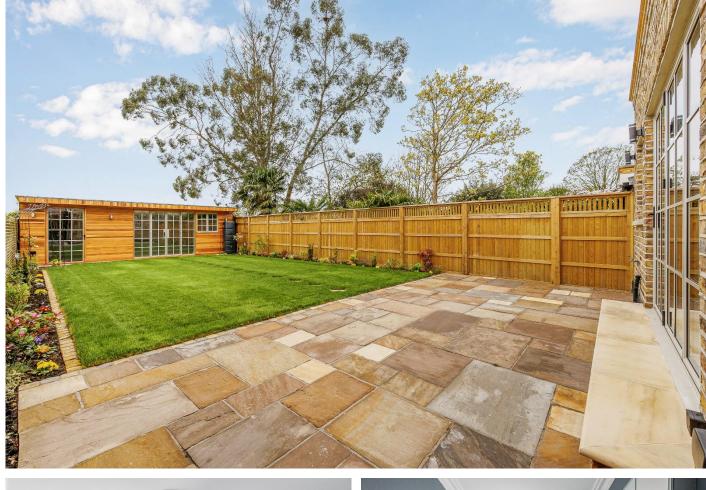

This newly modernised family home enjoys a spacious double reception room. Stunning kitchen / breakfast room and downstairs cloakroom. Five good size bedrooms. Luxury new bathroom and two stylish ensuite shower rooms. Benefiting from gas fired central heating assisted by double glazing. Underfloor heating. Solid wood floors. Open aspect / home office / summerhouse with hardwired Wi-Fi and underfloor heating. Landscaped *SOUTH FACING* rear garden. Own drive with electric charging point and intruder alarm and surveillance cameras.