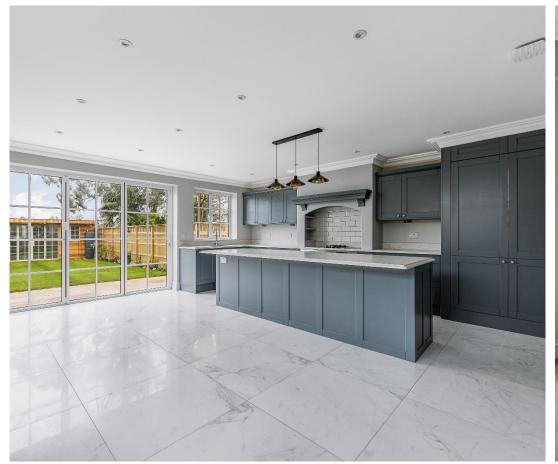

This newly modernised family home enjoys a spacious double reception room. Stunning kitchen / breakfast room and downstairs cloakroom. Five good size bedrooms. Luxury new bathroom and two stylish ensuite shower rooms. Benefiting from gas fired central heating assisted by double glazing. Underfloor heating. Solid wood floors. Open aspect / home office / summerhouse with hardwired Wi-Fi and underfloor heating. Landscaped *SOUTH FACING* rear garden. Own drive with electric charging point and intruder alarm and surveillance cameras.