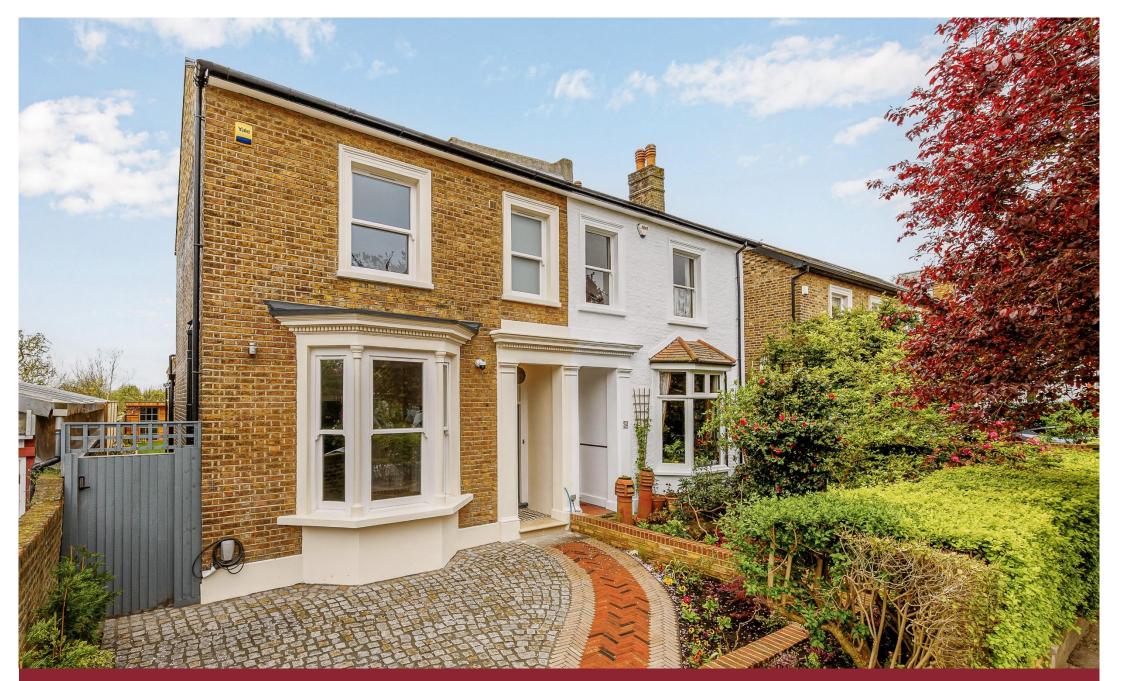

## £1,999,500 Freehold RANELAGH ROAD, EALING, W5 5RJ

A STUNNING DECEPTIVELY SPACIOUS FIVE-BEDROOM, THREE BATHROOM FULLY EXTENDED AND REFURBISHED VICTORIAN SEMI-DETACHED HOME ON THE SOUTH SIDE OF THIS FASHIONABLE STREET.

Ranelagh Road is well placed in the heart of Olde Ealing with its wonderful array of Victorian architecture and treelined streets forming part of this ever-popular area. Also, well placed for the busy town centre at Ealing Broadway with its shops and restaurants plus the new Elizabeth / Crossrail station. Alongside Central, District and Piccadilly lines underground station at South Ealing.

This newly modernised family home enjoys a spacious double reception room. Stunning kitchen / breakfast room and downstairs cloakroom. Five good size bedrooms. Luxury new bathroom and two stylish ensuite shower rooms. Benefiting from gas fired central heating assisted by double glazing. Underfloor heating. Solid wood floors. Open aspect / home office / summerhouse with hardwired Wi-Fi and underfloor heating. Landscaped *SOUTH FACING* rear garden. Own drive with electric charging point and intruder alarm and surveillance cameras.