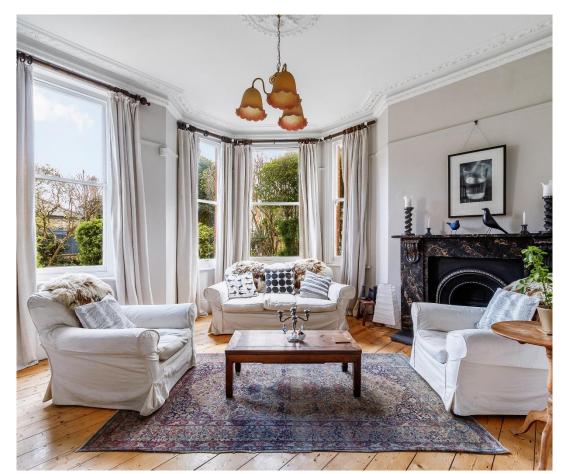

This magnificent period residence enjoys two elegant reception rooms, kitchen / breakfast room. Cloakroom and cellar plus a further six bedrooms and bathroom. Gas fired central heating. Garden. Off street parking and no forward chain.