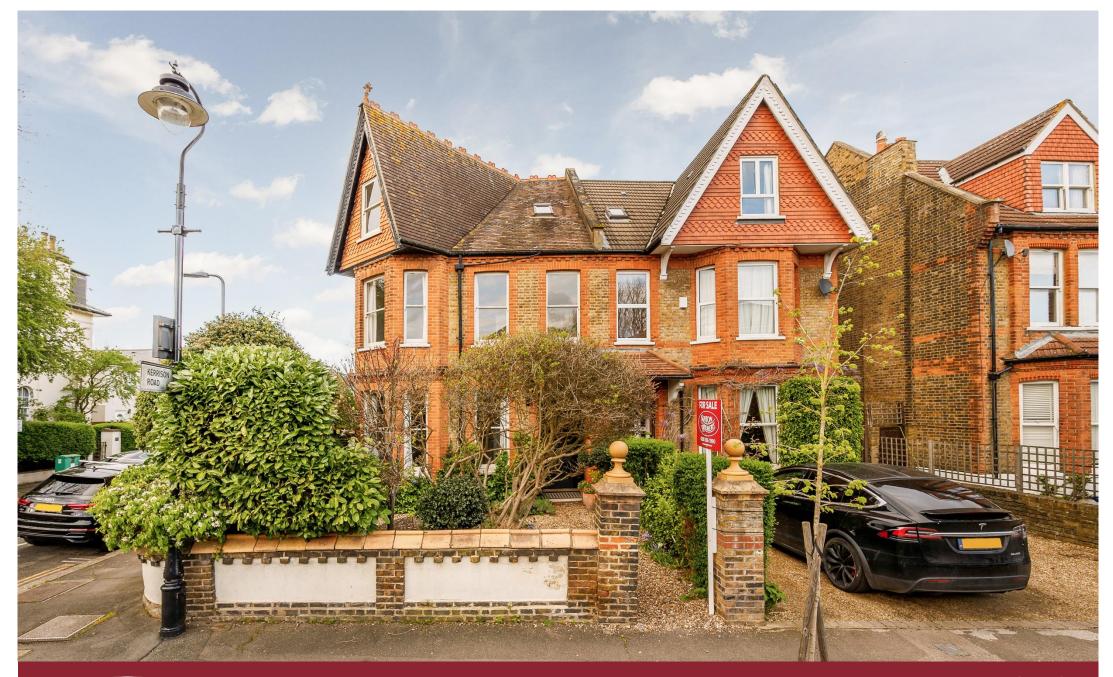

£1,725,000 Freehold

WARWICK ROAD, EALING, W5 5PZ

## AN IMPOSING FIVE-BEDROOM VICTORIAN CORNER HOUSE WITH A WEALTH OF ORIGINAL HALLMARKS AND OFF-STREET PARKING.

Warwick Road is a popular residential Ealing Street situated close to both Ealing Broadway & Ealing Common with its busy Town Centre, excellent transport links including the new Elizabeth Line / Crossrail station alongside Central, District and Piccadilly lines underground stations. The property is also well placed for both Lammas and Walpole Parks.

This magnificent period residence enjoys two elegant reception rooms, kitchen / breakfast room. Cloakroom and cellar plus a further six bedrooms and bathroom. Gas fired central heating. Garden. Off street parking and no forward chain.