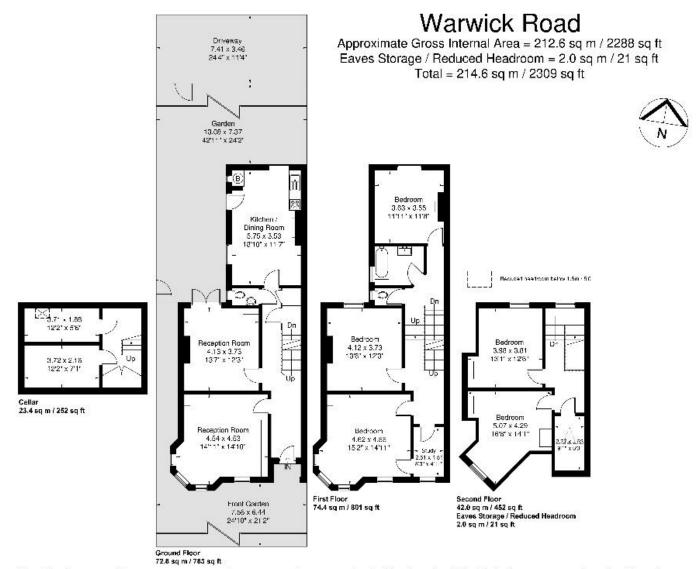

This magnificent period residence enjoys two elegant reception rooms, kitchen / breakfast room. Cloakroom and cellar plus a further six bedrooms and bathroom. Gas fired central heating. Garden. Off street parking and no forward chain.

## **COUNCIL TAX BAND: G**

**EPC Rating: E** 

www.sintonandrews.cor 020 8566 1990

Although every attempt has been made to ensure accuracy, all measurements are approximate. The floorplan is for illustrative purposes only and not to scale.