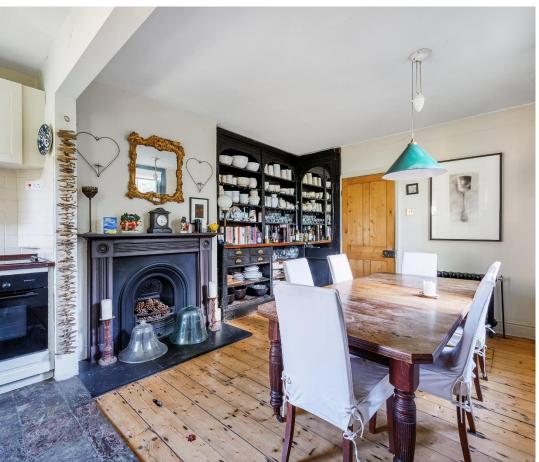

This magnificent period residence enjoys two elegant reception rooms, kitchen / breakfast room. Cloakroom and cellar plus a further six bedrooms and bathroom. Gas fired central heating. Garden. Off street parking and no forward chain.