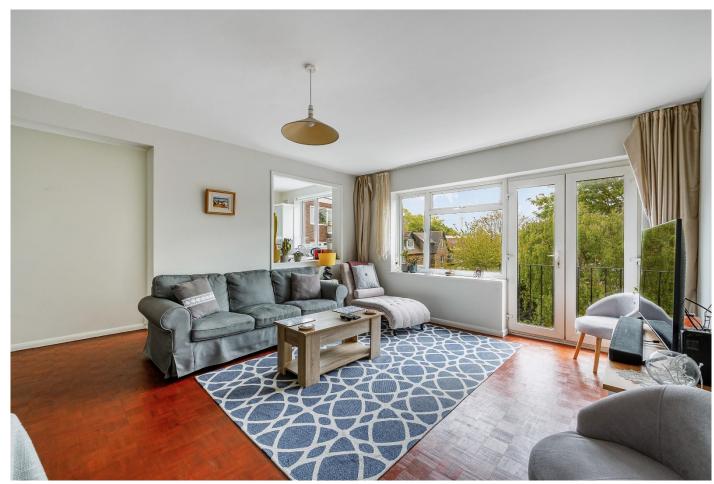

This light & airy apartment enjoys a spacious south facing living room with 'Juliet' balcony. Fitted kitchen. Two double bedrooms. Bathroom. Double glazing throughout. Benefiting from a *GARAGE* and an additional storage room. No forward chain.