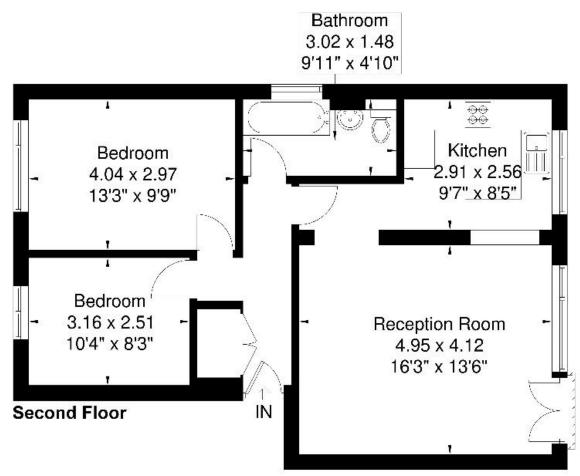

This light & airy apartment enjoys a spacious south facing living room with 'Juliet' balcony. Fitted kitchen. Two double bedrooms. Bathroom. Double glazing throughout. Benefiting from a *GARAGE* and an additional storage room. No forward chain.

## COUNCIL TAX BAND: E

**EPC Rating: D** 

www.sintonandrews.cor 020 8566 1990

Although every attempt has been made to ensure accuracy, all measurements are approximate. The floorplan is for illustrative purposes only and not to scale.