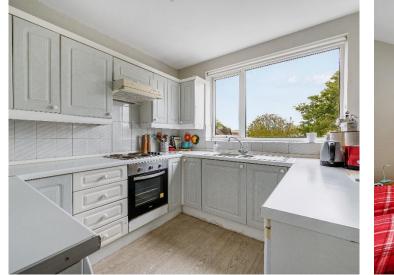

This light & airy apartment enjoys a spacious south facing living room with 'Juliet' balcony. Fitted kitchen. Two double bedrooms. Bathroom. Double glazing throughout. Benefiting from a *GARAGE* and an additional storage room. No forward chain.