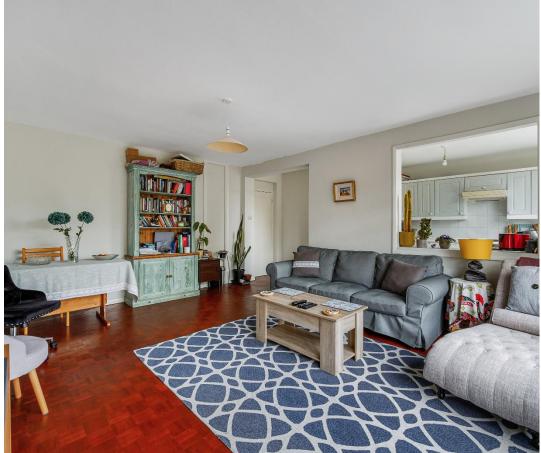

This light & airy apartment enjoys a spacious south facing living room with 'Juliet' balcony. Fitted kitchen. Two double bedrooms. Bathroom. Double glazing throughout. Benefiting from a *GARAGE* and an additional storage room. No forward chain.