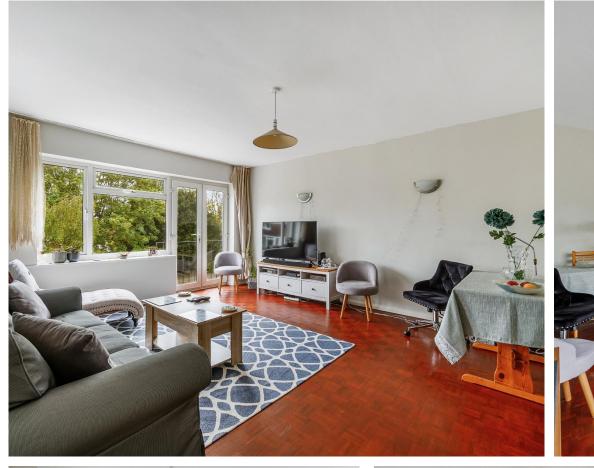

This light & airy apartment enjoys a spacious south facing living room with 'Juliet' balcony. Fitted kitchen. Two double bedrooms. Bathroom. Double glazing throughout. Benefiting from a *GARAGE* and an additional storage room. No forward chain.