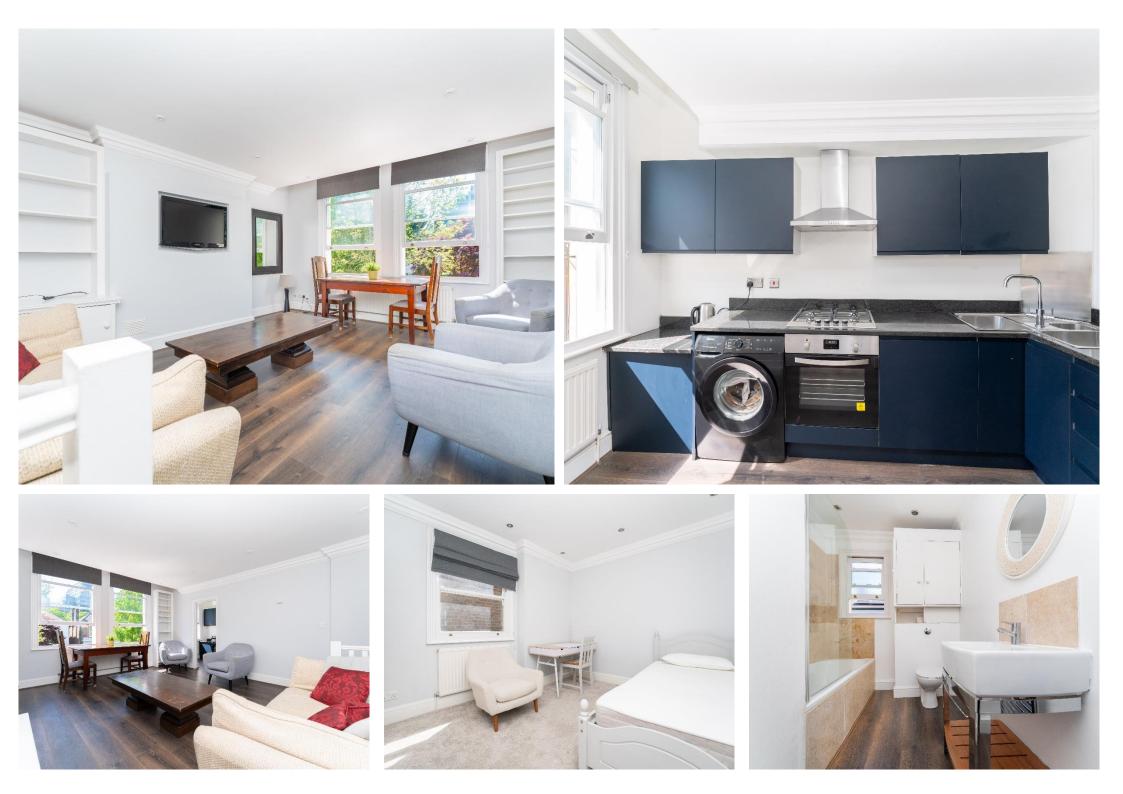

This chain free apartment comes with a good size living room. Fitted kitchen. Modern bathroom. Two double bedrooms. Gas central heating. Neutral décor. Useful attic / storage space. Own section of rear garden. Off street parking.