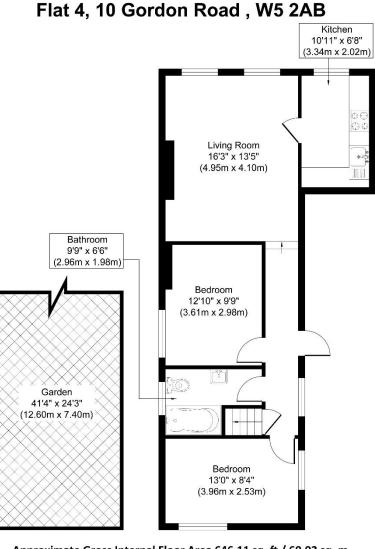

This chain free apartment comes with a good size living room. Fitted kitchen. Modern bathroom. Two double bedrooms. Gas central heating. Neutral décor. Useful attic / storage space. Own section of rear garden. Off street parking.