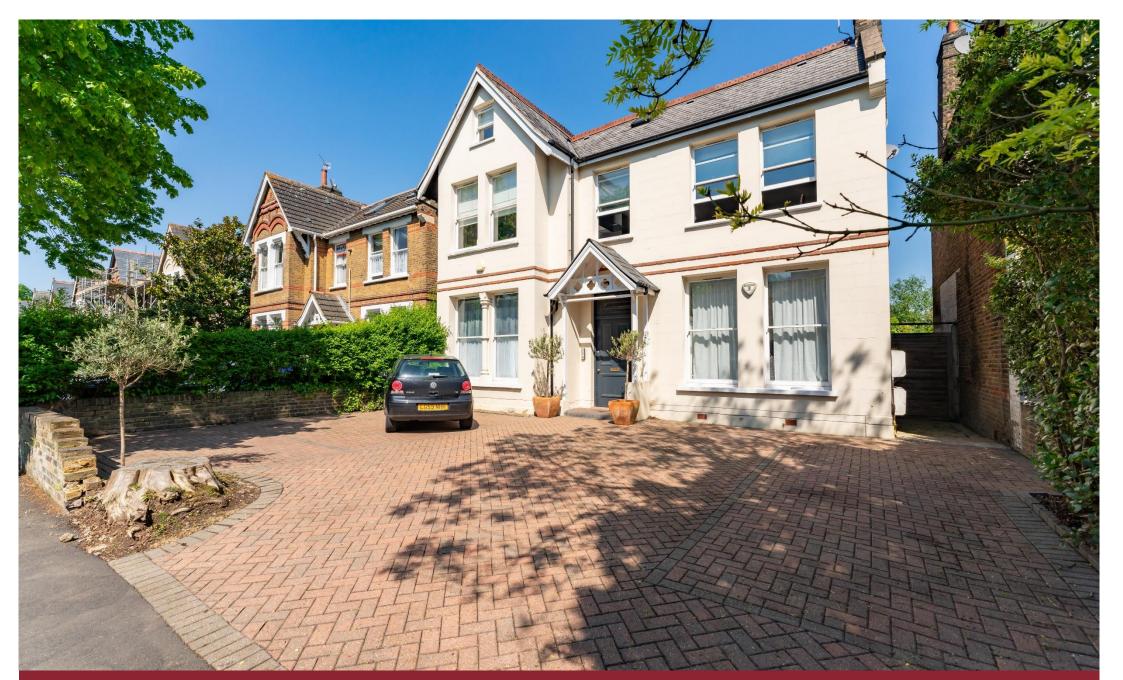

# £625,000 Share of Freehold FLAT 4, 10 GORDON ROAD, EALING, W5 2AD

### A VERY BRIGHT AND SPACIOUS TWO-BEDROOM, FIRST FLOOR CONVERSION WITH OUTDOOR SPACE AND MOMENTS FROM HAVEN GREEN.

Gordon Road is well placed in the heart Ealing Broadway just off Haven Green, with its busy Town Centre and excellent transport links including the new Elizabeth Line Crossrail station with fast connections to Central London, alongside the District and Piccadilly lines underground stations.

This chain free apartment comes with a good size living room. Fitted kitchen. Modern bathroom. Two double bedrooms. Gas central heating. Neutral décor. Useful attic / storage space. Own section of rear garden. Off street parking.