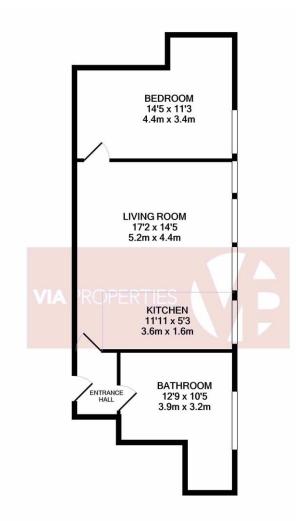

TOTAL APPROX. FLOOR AREA 515 SQ.FT. (47.8 SQ.M.) Whist every attempt has been made to ensure the accuracy of the floor plan contained here, measurements of doors, windows, rooms and may other items are approximate and no responsibility is taken for any error, omission, or mis-statement. This plan is for illustrative purposes only and should be used as such by any prospective purchaser. The services, systems and appliances shown have not been tested and no guarantee as to their operability or efficiency can be given Made with Metropix ©2021