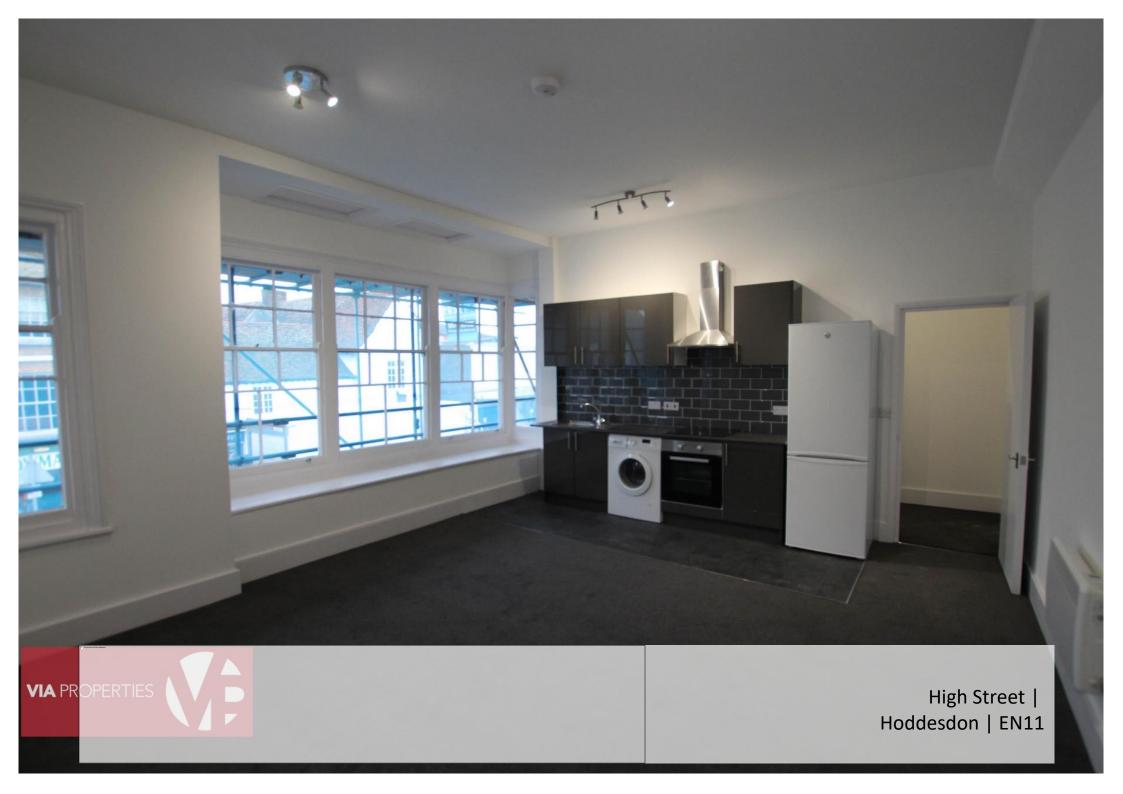

## VIA Properties are pleased to present the market with this one bedroom apartment located in Hoddesdon Town Centre.

Carpet throughout | Modern fully fitted kitchen | Town Centre location | Open plan kitchen / living area | Electric heating | Entryphone system

## Asking price of £875 per month

VIA Properties are pleased to present the market with this one bedroom apartment located in Hoddesdon Town Centre. No allocated parking. THE PROPERTY **COMPRISES OF:** - Carpet throughout -Entrance hallway - One double bedroom -Luxury Bathroom with shower - Large living room - Fully fitted kitchen THE LOCATION: A modern apartment located in Hoddesdon Town. This development is located just off the main thoroughfare of Hoddesdon High Street, yet within easy reach of all the shops and amenities the town has to offer. Commuters will be pleased to know that Broxbourne Train Station is around 10-15 minutes' walk from the apartment. Broxbourne Station offers a direct service into London Liverpool Street, Tottenham Hale and Stratford. Rye House train station is also very close by. Easy access to main roads and motorways...A10 and the M25. Further details Incoming tenants would be responsible for the following: - Council tax -Electricity - Water Visit us or email us at: 74 High Street, Hoddesdon, EN11 8ET facebook.com/VIA.Properties.Estate.Agents twitter.com/PropertiesByVia