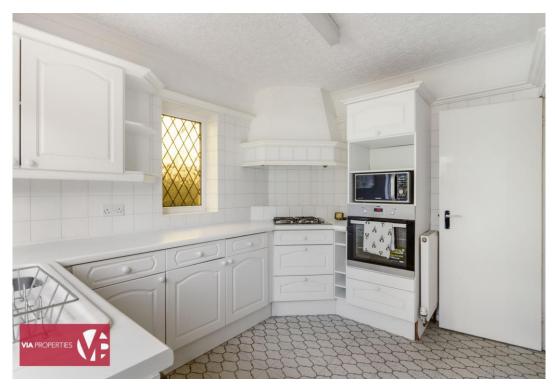

#### THE PROPERTY COMPRISES OF:

Entrance hallway
Downstairs WC
Living room with patio doors
Fitted kitchen
Dining room / bedroom 3
Upstairs are the two bedrooms with
storage cupboards in both
Modern shower room