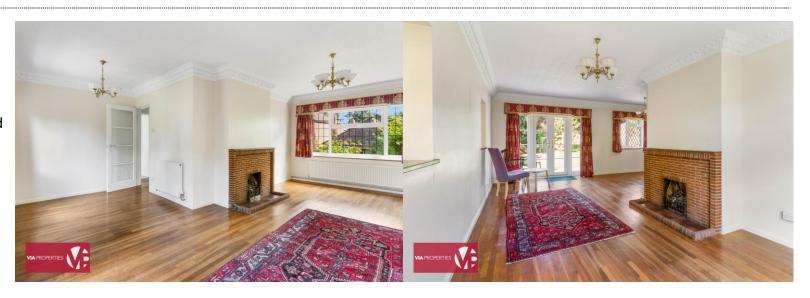

#### THE PROPERTY COMPRISES OF:

Entrance hallway
Downstairs WC
Living room with patio doors
Fitted kitchen
Dining room / bedroom 3
Upstairs are the two bedrooms with
storage cupboards in both
Modern shower room