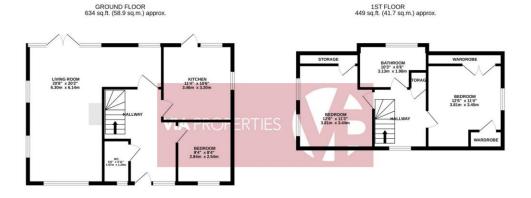

TOTAL FLOOR AREA: 1082 sq.ft. (100.6 sq.m.) approx.

White every attempt has been make to ensure the accuracy of the flooping contained here, measurements of the state of the