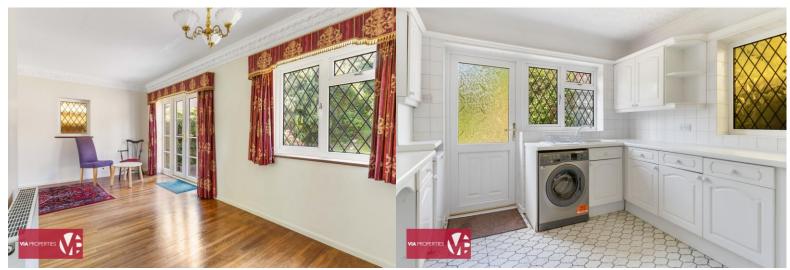

#### THE PROPERTY COMPRISES OF:

Entrance hallway
Downstairs WC
Living room with patio doors
Fitted kitchen
Dining room / bedroom 3
Upstairs are the two bedrooms with
storage cupboards in both
Modern shower room