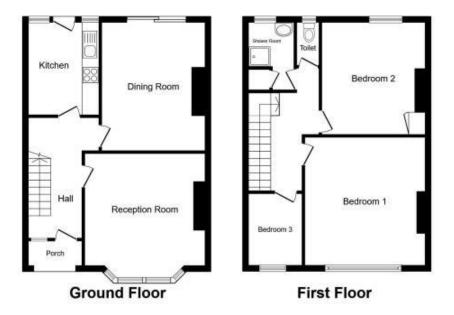

Total floor area 110.6 sq.m. (1,191 sq.ft.) approx

This floor plan is for illustrative purposes only. It is not drawn to scale. Any measurements, floor areas (including any total floor area), openings and orientation are approximate. No details are guaranteed, they cannot be relied upon for any purpose and they do not form part of any agreement. No liability is taken for any error, omission or misstatement. A party must rely upon its own inspection(s). Powered by www.focalagent.com