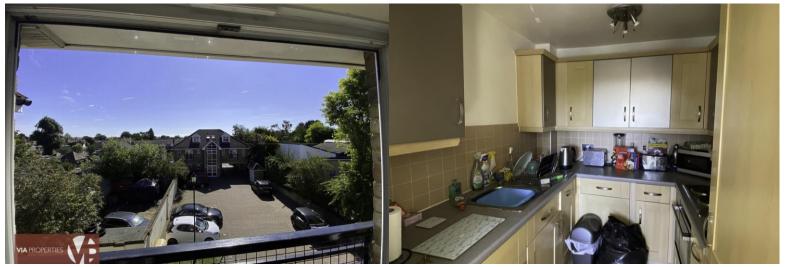

#### THE PROPERTY COMPRISES OF:

- Living room with balcony
- Fitted kitchen
- Main bedroom with en suite shower and fitted wardrobes
- Second bedroom
- Large entrance hallway
- Storage cupboards

Residents are permitted one allocated parking space. There is also visitor parking