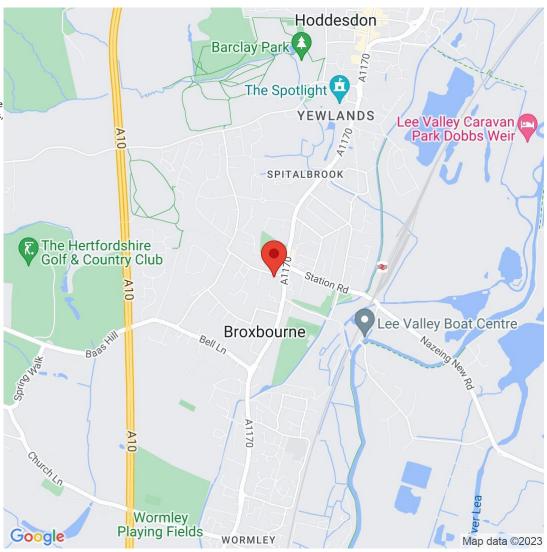

#### THE LOCATION:

Broxbourne train station is a brisk walk away offering great train links to London.

Visit us or email us at:

Please call for further details or to arrange a viewing

74 High Street, Hoddesdon, Hertfordshire, EN11 8ET