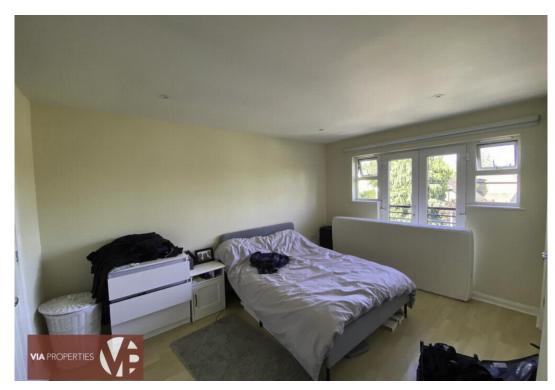

#### THE PROPERTY COMPRISES OF:

- Living room with balcony
- Fitted kitchen
- Main bedroom with en suite shower and fitted wardrobes
- Second bedroom
- Large entrance hallway
- Storage cupboards

Residents are permitted one allocated parking space. There is also visitor parking