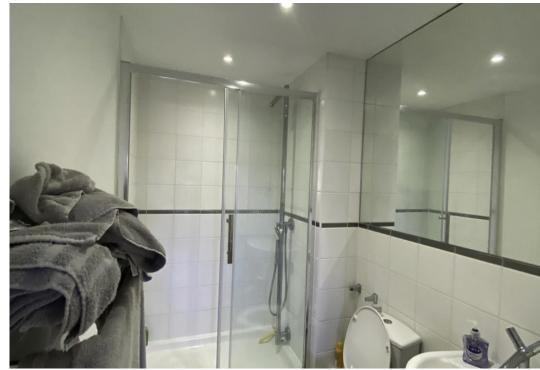

#### THE PROPERTY COMPRISES OF:

- Living room with balcony
- Fitted kitchen
- Main bedroom with en suite shower and fitted wardrobes
- Second bedroom
- Large entrance hallway
- Storage cupboards

Residents are permitted one allocated parking space. There is also visitor parking