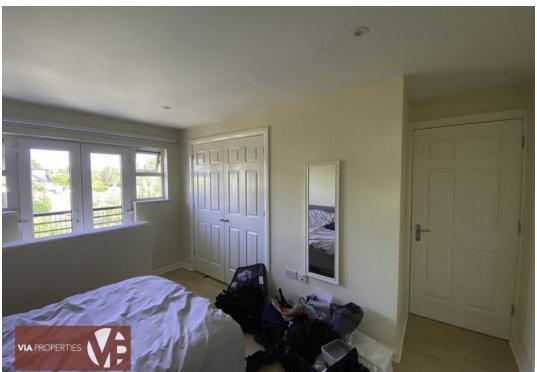

#### THE PROPERTY COMPRISES OF:

- Living room with balcony
- Fitted kitchen
- Main bedroom with en suite shower and fitted wardrobes
- Second bedroom
- Large entrance hallway
- Storage cupboards

Residents are permitted one allocated parking space. There is also visitor parking