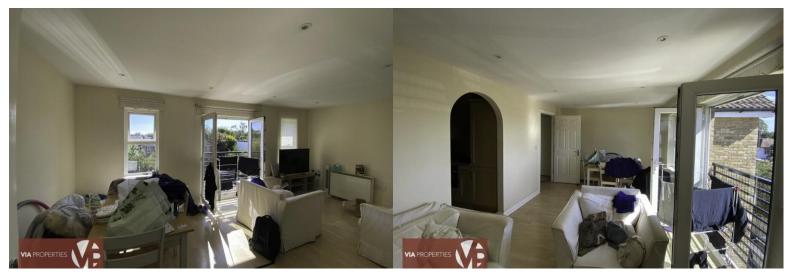

#### THE PROPERTY COMPRISES OF:

- Living room with balcony
- Fitted kitchen
- Main bedroom with en suite shower and fitted wardrobes
- Second bedroom
- Large entrance hallway
- Storage cupboards

Residents are permitted one allocated parking space. There is also visitor parking